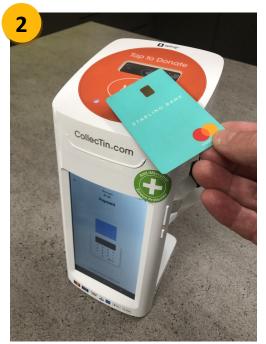

Using your fingertip, tap the amount that you would like to donate or tap 'Choose your own amount'. After you have made the donation then look at the display on the top of the CollecTin.

If 'Please tap' is displayed and the amount indicated is correct then bring your card / phone / watch close to the wireless tap symbol. There will be a beep and all 4 lights will flash when the card has been read. After a short wait you should see 'Payment approved' displayed. If so then you have made your donation successfully, thanks!