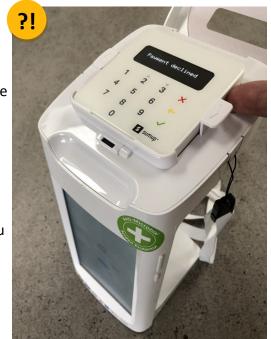

If you change your mind before tapping your card then you can cancel the transaction by pressing the power button on the side of the card reader momentarily. You should see 'Payment declined' displayed.