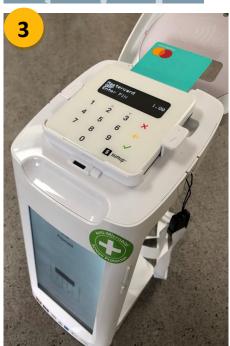

If 'Insert card' is displayed then flip open the lid of the CollecTin and insert your card chip first and face up into the slot in the top edge of the SumUp card reader. When prompted, enter your PIN using the card reader keypad and press the green tick. After a short wait you should see 'Payment approved' displayed. If so then you have made your donation successfully, thanks!